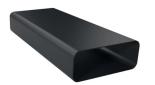

## Bosch HEZ9VDSM2 accesorio para campana de estufa

Marca : Bosch Código del producto: HEZ9VDSM2

Nombre del producto: HEZ9VDSM2

| Diseño             |         | Empaquetado          |                   |
|--------------------|---------|----------------------|-------------------|
| Color del producto | Negro   | Cantidad por paquete | 1 pieza(s)        |
| Peso y dimensiones |         | Ancho del paquete    | 1025 mm<br>235 mm |
| Ancho              | 1000 mm |                      | 105 mm            |
| Profundidad        | 222 mm  |                      |                   |
| Altura             | 89 mm   |                      | 1 Ng              |
| Peso               | 941 g   |                      |                   |