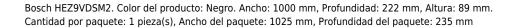

## Bosch HEZ9VDSM2 accesorio para campana de estufa

Marca : Bosch Código del producto: HEZ9VDSM2

Nombre del producto: HEZ9VDSM2

| Diseño             |         | Empaquetado          |                   |
|--------------------|---------|----------------------|-------------------|
| Color del producto | Negro   | Cantidad por paquete | 1 pieza(s)        |
| Peso y dimensiones |         | Ancho del paquete    | 1025 mm<br>235 mm |
| Ancho              | 1000 mm |                      | 105 mm            |
| Profundidad        | 222 mm  |                      |                   |
| Altura             | 89 mm   |                      | 1 Ng              |
| Peso               | 941 g   |                      |                   |